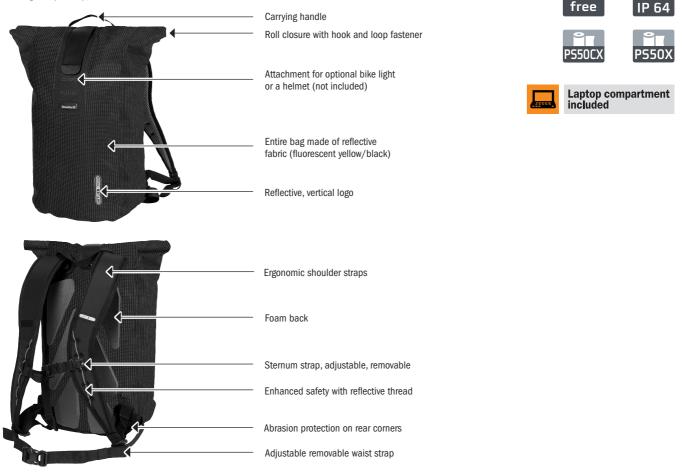

## SPECIFICATIONS:

- + Waterproof daypack made of reflective fabric
- + Ideal backpack for students or commuters cycling in the city and using public transport
- + PVC-free reflective fabric
- + Comfortable foam padding
- + Increased visibility when hit by headlights due to highly visible reflective fabric
- + Breathable shoulder straps
- + Fast access and easy loading due to roll closure with hook and loop fastener
- + Adjustable and removable waist strap and sternum strap for tight and secure fit
- + Removable inner pocket for laptops up max size 14.2 x 9.6 x 1.0 in., fixed at top and base
- + Takes A4 folders
- + Reflective, vertical ORTLIEB logo
- + Protection around bottom corners on rear side prevents abrasion
- + Fixing for optional rear light or helmet (not included)
- + Carrying handle