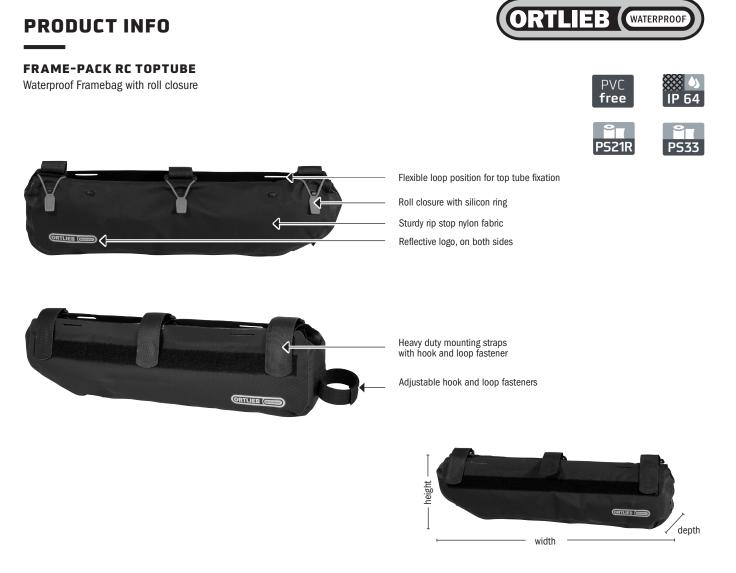

## **SPECIFICATIONS:**

- + Waterproof toptube framepack with roll closure
- + Ideal pack for bikepacking, alp crossing and trekking tours
- + Light weight, sturdy PU laminated rip stop nylon fabric
- + Suitable for heavy gear such as tools, tent poles, food etc.
- + Allows fixing of drinking bottle and transport of gear on frame
- + Ideal for full suspension bikes with limited space due to the vertical absorber
- + 3 strong, individually positionable hook and loop fasteners for mounting to top frame tube
- + Hook and loop fasteners suitable for frame diameter of max. 48.8 mm/1.92 in.
- + 2 individually positionable hook and loop fasteners for saddle and/or down tube
- + Can be mounted to carbon frames
- + Even weight distribution on bicycle
- + Roll closure with silicone ring
- + Better packing through large opening

Contents: Frame-Pack with 2 hook and loop fasteners

Note: In order to meet standard IP64 (6=dustproof, 4=protected against splash water coming from all directions) the roll closure must be rolled at least 3-4 times.