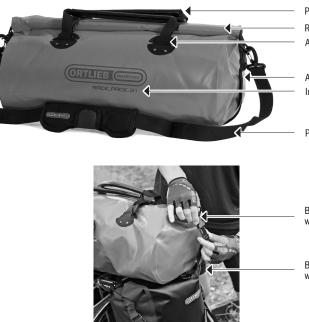

## **RACK-PACK**

Travel and sports bag with roll closure

Infos on IP-symbols: www.ortlieb.com/us/service/technical/ip-symbols,

Rack-Pack in combination with Back-Roller on rack

Padded carrying handles

Roll closure with reinforcement strips on both sides, buckles and D-Rings Adjustable straps for closing the bag

Additional compression strap Indication of volume in litres

Padded adjustable shoulder strap

Buckle housing of Rack-Pack can be combined with pannier buckle

Buckle housing of pannier can be combined with buckle of Rack-Pack