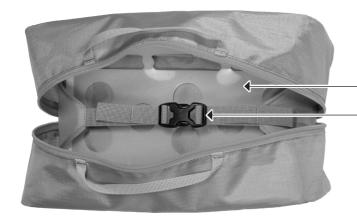

## **PACKING CUBE S**

Lightweight packing cube for travel, camping and bike tour

Carrying handle

Middle bag with two way zipper

Lightweight, sturdy polyester fabric with foam padding

Stable bottom

Folding template

Compression strap with buckle

| height cm/in. | width cm/in. | depth cm/in. | vol L/cu.in. | weight g/oz. |
|---------------|--------------|--------------|--------------|--------------|
| 12,5/4.9      | 32/12.6      | 15,5/6.1     | 6/366        | 193/6.8      |