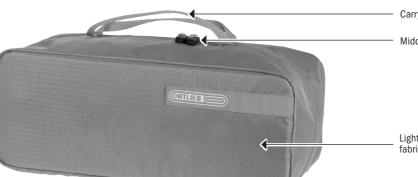

## **PACKING CUBE S**

Lightweight packing cube for travel, camping and bike tour

Carrying handle

Middle bag with two way zipper

Lightweight, sturdy polyester fabric with foam padding

Stable bottom

Folding template

## **SPECIFICATIONS:**

- $\mbox{+}$  Lightweight polyester packing cube for travel, camping and bike tour  $\!\!\!\!\!\!\!^*$
- + Ideal for shirts, T-shirts or shoes
- + Compression for minimum packing size
- + Including stabilizing folding template for easy packing and wrinkle-free transport
- + Large opening through circumferential zipper for easy filling
- + Carrying handles
- + Ideal for ORTLIEB Duffles, Rack-Packs, as well as for all bike bags (Back-Roller/Bike-Packer)
- + Two way zippers
- + Also available in bundle (with Packing Cube L and Toiletry Bag) with price advantage