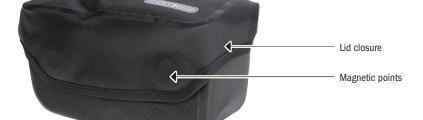

## **SPECIFICATIONS:**

- + Compact, waterproof top tube bag with magnetic lid closure for quick access
- + Mounting is possible with perforated straps or directly on the top tube
- + Bag lid has integrated cable outlet
- + Stiffened bag body with mesh inner pocket
- + Abrasion-resistant, PU-coated nylon fabric
- + Suitable for mounting on carbon frames