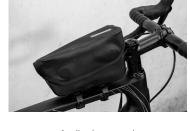

## **FUEL-PACK**

Waterproof top tube bag with magnetic lid closure

Application example

Inside view

| height cm/in. | width cm/in. | depth cm/in. | vol. L/cu.in. | weight g/oz. | max. load kg/lbs. |
|---------------|--------------|--------------|---------------|--------------|-------------------|
| 12/4.7        | 21/8.3       | 8,5/3.3      | 1/61          | 160/5.6      | 1/2.2             |