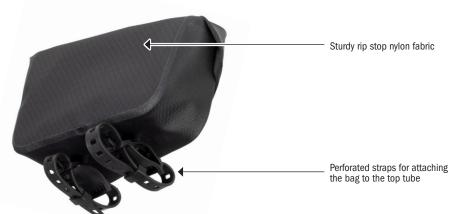

## **SPECIFICATIONS:**

- + Compact, waterproof top tube bag with magnetic lid closure for quick access
- + Mounting is possible with perforated straps or directly on the top tube
- + Bag lid has integrated cable outlet
- + Stiffened bag body with mesh inner pocket
- + Abrasion-resistant, PU-coated nylon fabric
- + Suitable for mounting on carbon frames

Contents: Top tube bag incl. mounting hardware

Optional accessory: Offset Plate (F9964) for direct mounting when the thread in the bike frame is not optimally positioned; O-Straps 14,5/200mm (F9965) for mounting at >60mm tube diameter; O-Strap Bottle Cage Mount (F9966)